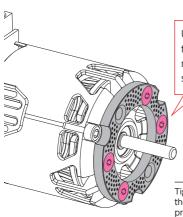

## Mounting method

- 1)Two part of select screw holes to be fixed to the motor mount.
- ②Fix to use 4pcs of accessory screws to other holes.
- 3 Attach this motor with spacer to the motor mount.

\*Prepare two screws including the thickness of the spacer (3mm).

Use the four screws other than the screw holes to fix the motor mount, and fix the motor and spacer with the attached screws