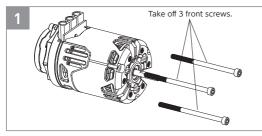

Optional parts instruction manual for FLEDGE

## Option Parts for FLEDGE

Thank you very much for purchasing optional parts for FLEDGE. It's necessary to decompose FLEDGE in the case of the use with this product. Please work on replacing after reading this manual carefully.



## "FLEDGE" disassembly procedure

## Perform the assembly in the reverse order.











Customer Support-

## ACUVANCE CORPORATION Technical Service Dept. 7F, Shin-Osaka Marubiru Annex 1-18-22 Higashinakajima Higashiyodogawa-ku

7F, Shin-Osaka Marubiru Annex 1-18-22 Higashinakajima Higashiyodogawa-k Osaka 533-0033 Japan.

E-mail support@acuvance.co.jp Web www.acuvance.co.jp



Turn the Sensor Module and pull out it so that the protrusion on the outer circumference matches the recess on the inner circumference of the rear jacket.

Perform the replacement of the Sensor Module in this procedure.