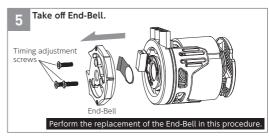

## "FLEDGE" disassembly procedure

## Perform the assembly in the reverse order.

Customer Support-