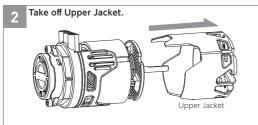

Optional parts instruction manual for FLEDGE

## Option Parts for FLEDGE

Thank you very much for purchasing optional parts for FLEDGE. It's necessary to decompose FLEDGE in the case of the use with this product. Please work on replacing after reading this manual carefully.



## "FLEDGE" disassembly procedure

## Perform the assembly in the reverse order.











Customer Support-

## ACUVANCE CORPORATION Technical Service Dept. 7F, Shin-Osaka Marubiru Annex 1-18-22 Higashinakajima Higashiyodogawa-ku

7F, Shin-Osaka Marubiru Annex 1-18-22 Higashinakajima Higashiyodogawa-k Osaka 533-0033 Japan.

E-mail support@acuvance.co.jp Web www.acuvance.co.jp



Turn the Sensor Module and pull out it so that the protrusion on the outer circumference matches the recess on the inner circumference of the rear jacket.

Perform the replacement of the Sensor Module in this procedure.