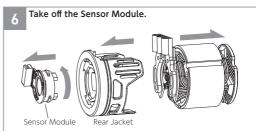

E-mail support@acuvance.co.jp Web www.acuvance.co.jp

Turn the Sensor Module and pull out it so that the protrusion on the outer circumference matches the recess on the inner circumference of the rear jacket.

Perform the replacement of the Sensor Module in this procedure.