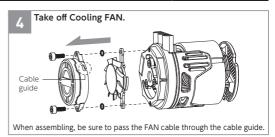

Optional parts instruction manual for FLEDGE

## Option Parts for FLEDGE

Thank you very much for purchasing optional parts for FLEDGE. It's necessary to decompose FLEDGE in the case of the use with this product. Please work on replacing after reading this manual carefully.



## "FLEDGE" disassembly procedure

## Perform the assembly in the reverse order.











Customer Support-

## ACUVANCE CORPORATION Technical Service Dept. 7F, Shin-Osaka Marubiru Annex 1-18-22 Higashinakajima Higashiyodogawa-ku

7F, Shin-Osaka Marubiru Annex 1-18-22 Higashinakajima Higashiyodogawa-k Osaka 533-0033 Japan.

E-mail support@acuvance.co.jp Web www.acuvance.co.jp



Turn the Sensor Module and pull out it so that the protrusion on the outer circumference matches the recess on the inner circumference of the rear jacket.

Perform the replacement of the Sensor Module in this procedure.