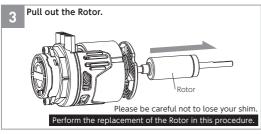

## "FLEDGE" disassembly procedure

## Perform the assembly in the reverse order.

Customer Support-