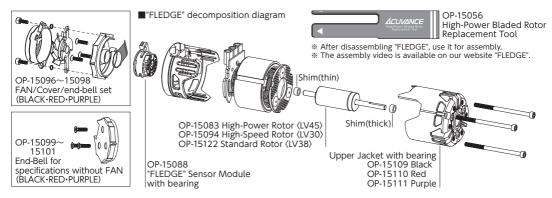

Optional parts instruction manual for FLEDGE

## Option Parts for FLEDGE

Thank you very much for purchasing optional parts for FLEDGE. It's necessary to decompose FLEDGE in the case of the use with this product. Please work on replacing after reading this manual carefully.



## "FLEDGE" disassembly procedure

## Perform the assembly in the reverse order.











Customer Support-

## ACUVANCE CORPORATION Technical Service Dept. 7F, Shin-Osaka Marubiru Annex 1-18-22 Higashinakajima Higashiyodogawa-ku

7F, Shin-Osaka Marubiru Annex 1-18-22 Higashinakajima Higashiyodogawa-k Osaka 533-0033 Japan.

E-mail support@acuvance.co.jp Web www.acuvance.co.jp



Turn the Sensor Module and pull out it so that the protrusion on the outer circumference matches the recess on the inner circumference of the rear jacket.

Perform the replacement of the Sensor Module in this procedure.